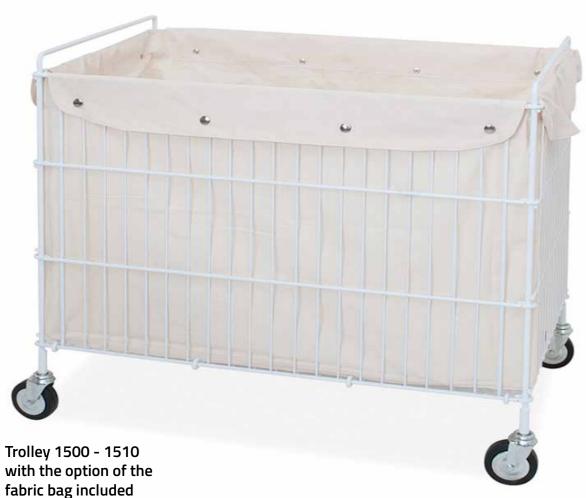

# **PROFESSIONAL LAUNDRY TROLLEY**

## Model 1510 - load capacity up to 40kg

- Folding structure in **pipes and steel wire**, painted in white epoxy powders.
- Swivel wheels Ø 9.5 cm. •
- Overall dimensions cm 100x60x87 h Inner volume of up to 450dm<sup>3</sup>

Shaped bag option, available in all models

Trolley 1505 with stronger metal frame than the 1500 model that has similar size

1500-1505-1510\_202003 rel.01 REF. GR000000000000\_1500-1505-1510 The manufacturer declines all responsibility for any inexactitudes contained in this catalogue. The manufacturer reserves the right to bring, without warning, any modifications he might believe necessary, without changing the essential characteristics of the product.