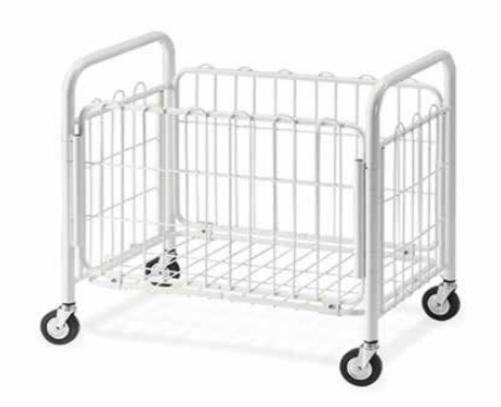

# **PROFESSIONAL LAUNDRY TROLLEY**

## Model 1500 - load capacity up to 20kg

- Folding structure in white plastic coated **steel rod**.
- Swivel wheels Ø 8 cm. .
- Overall dimensions cm 80x51x75 h Inner volume of up to 293dm<sup>3</sup>

### Model 1505 - load capacity up to 40kg

- Folding structure in **pipes and steel wire**, painted in white epoxy powders, allowing heavier loads than the entry level 1500 model.
- Swivel wheels Ø 9.5 cm. •
- Maximum overall dimensions cm 80x52x77 h Inner volume of up to 286dm<sup>3</sup>