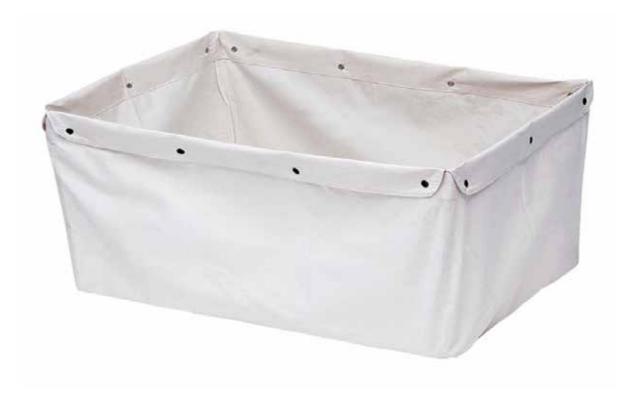

Shaped bag option, available in all models

Trolley 1505 with stronger metal frame than the 1500 model that has similar size

1500-1505-1510\_202003 rel.01 REF. GR000000000000\_1500-1505-1510 The manufacturer declines all responsibility for any inexactitudes contained in this catalogue. The manufacturer reserves the right to bring, without warning, any modifications he might believe necessary, without changing the essential characteristics of the product.